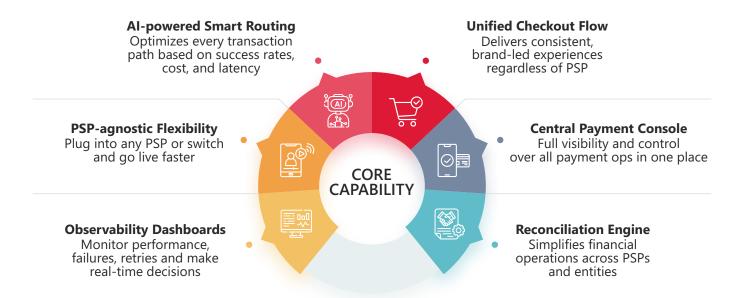

**mobiquity** ® **One – Orchestration Layer** empowers businesses to take control of complex payment flows with a powerful, Al-enabled orchestration layer that transforms backend chaos into seamless, brand-forward experiences.

Our payment orchestration layer is designed to empower merchants with flexibility, while also offering payment gateways a level playing field to serve more customers efficiently. By staying **committed to being neutral**, we give both merchants and payment gateways the confidence to scale, innovate, and grow together. We don't compete, we enable!