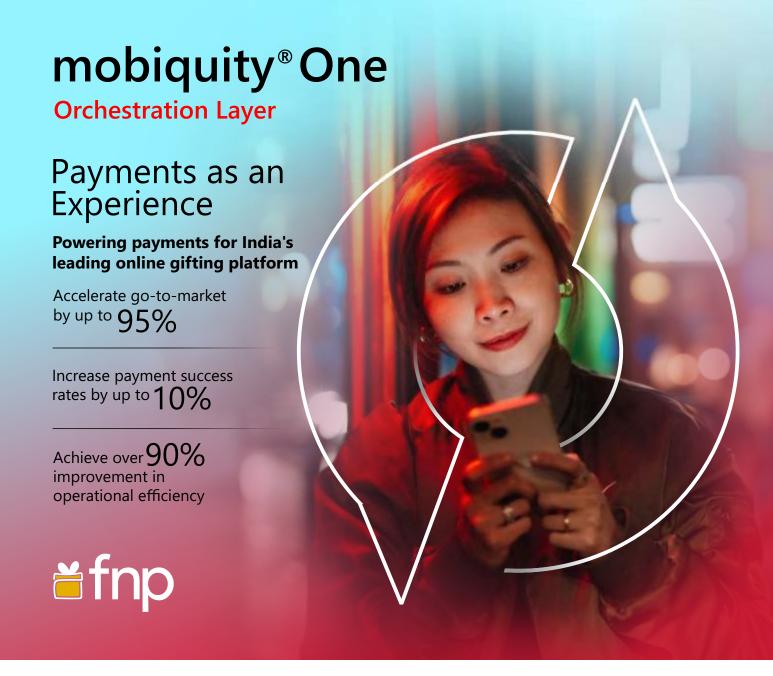

**mobiquity** ® **One – Orchestration Layer** empowers businesses to take control of complex payment flows with a powerful, Al-enabled orchestration layer that transforms backend chaos into seamless, brand-forward experiences.

Our payment orchestration layer is designed to empower merchants with flexibility, while also offering payment gateways a level playing field to serve more customers efficiently. By staying **committed to being neutral**, we give both merchants and payment gateways the confidence to scale, innovate, and grow together. We don't compete, we enable!