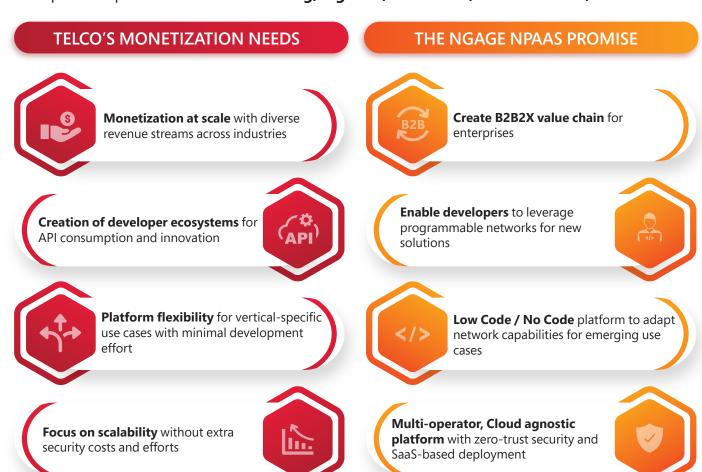

# Empower Your Network with **Monetization Catalyst**

As enterprises embrace digital-first strategies, the demand for seamless, low-latency, and intent-driven network experiences is at an all-time high. NGAGE NPaaS (Network Platform as a Service) is the enabler telcos need to capitalize on their network assets, empowering them with:

**Universal, Simplified & Standardized Network** 

Real-Time Customization & Control

**Scalability & Seamless Enterprise Integration** 

As a **GSMA Open Gateway Channel Partner**, NGAGE NPaaS helps telcos move beyond connectivity, unlocking new revenue streams through programmable networks.

Why Now? The Market Opportunity

The Network API market is projected to reach \$34B by 2030 (STL Partners)

The operator and network API market is growing at a CAGR of 57% (IDC)

**72 operator groups, covering 284 networks**, have joined GSMA's Open API Initiative

Telcos must act now to harness the full potential of **network programmability** and drive enterprise adoption across **manufacturing**, **logistics**, **healthcare**, **entertainment**, and more.