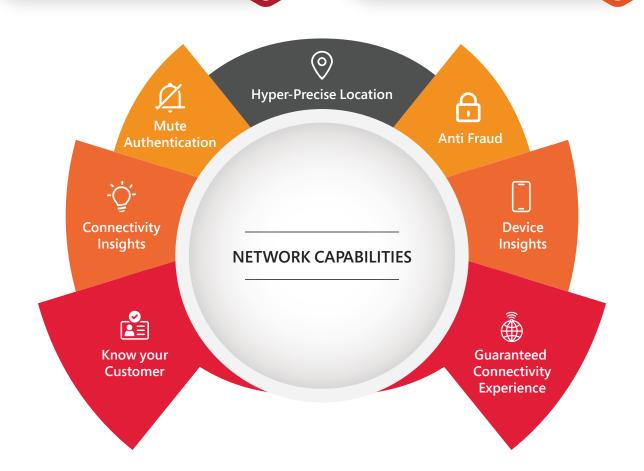

### Key Capabilities: A Future-Proof Network Experience

#### **Robust Authentication**

MSISDN-based authentication, consent checks, & token security

Matches application's needs with network services dynamically

#### Configurable Rule Builder

Enables event-driven automation with custom business rules

#### **Network Discovery**

Simplifies integration with any network infrastructure

#### **Multi-Domain Event Distribution**

Delivers real-time contextual network events across verticals

#### **Composable APIs**

Build single simplified APIs to perform multiple tasks

#### Aggregation

Become an Aggregator to cater for regional and global use cases